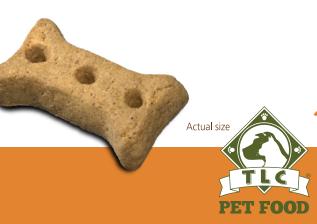

Actual size

# Whole Life DOG BISCUITS

NATURALLY THE BEST™

- Glucosamine and Chondroitin for Strong Hips and Joints
- Cleans Teeth and Freshens Breath
- **\*** Natural, Nutritious and Flavorful
- **\*** A Happier, Healthier Pet